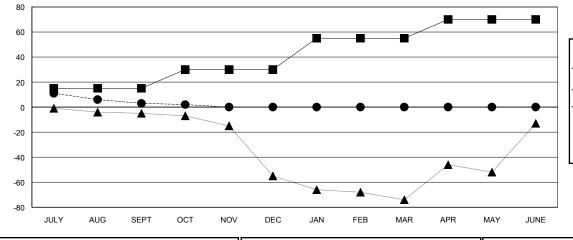

## GOALS AND ACTUAL MEMBERS CUMULATIVE

| - MEMBER GROWTH NET GOAL      |      |
|-------------------------------|------|
| - ● - MEMBER GROWTH ACTUAL    |      |
| - A - LAST YEAR MEMBERSHIP AC | TUAL |
|                               |      |
|                               |      |