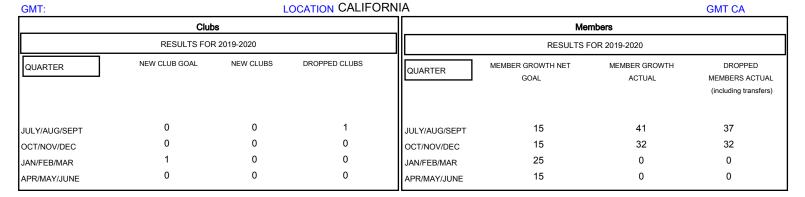

Results as of: 10/31/2019

| DROPPED CLUBS: 1 |    |
|------------------|----|
| DROPPED MEMBERS  |    |
| DECEASED         | 8  |
| CLUB CANCELLED   | 0  |
| OTHER            | 61 |
| TOTAL            | 69 |