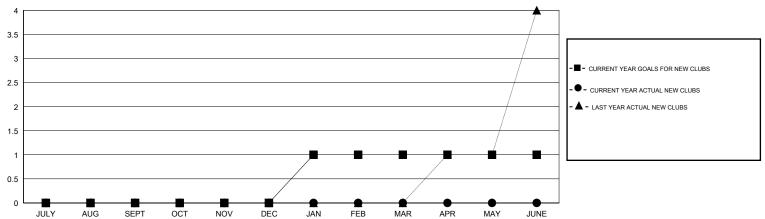

## MONTHLY MEMBERSHIP PROGRESS REPORT

## District 4 C6



## GOALS AND ACTUAL NEW CLUBS CUMULATIVE



## GOALS AND ACTUAL MEMBERS CUMULATIVE



| - MEMBER GROWTH NET GOAL      |      |
|-------------------------------|------|
| - ● - MEMBER GROWTH ACTUAL    |      |
| - A - LAST YEAR MEMBERSHIP AC | TUAL |
|                               |      |
|                               |      |

Results as of: 10/31/2019

| DROPPED CLUBS: 1 |    |
|------------------|----|
| DROPPED MEMBERS  |    |
| DECEASED         | 8  |
| CLUB CANCELLED   | 0  |
| OTHER            | 61 |
| TOTAL            | 69 |

| 20 CLUBS OF 49 ADDED 1 OR MORE<br>NEW MEMBERS | GENDER DISTRIBUTION |                              |     |
|-----------------------------------------------|---------------------|------------------------------|-----|
|                                               | MALE<br>FEMALE      | 658 (56.6